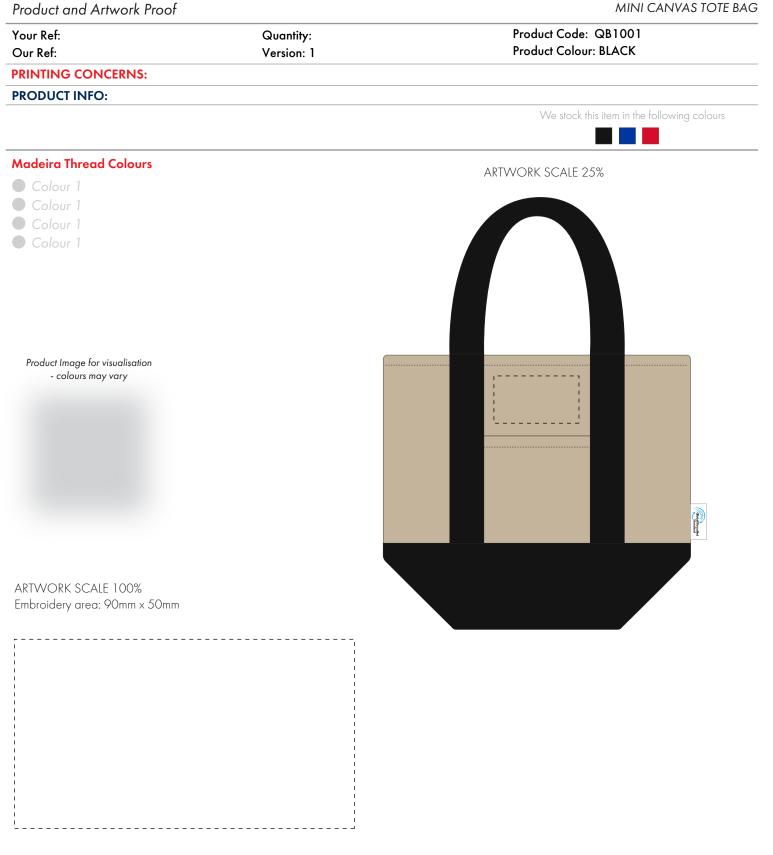

The dashed line is to demonstrate print area and will not appear on your printed item